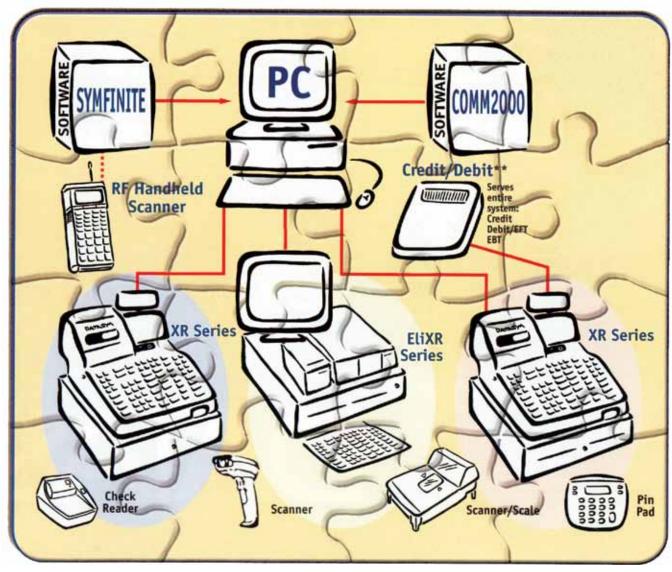

# **COMM 2000™**

# HARDWARE CONNECTION

- Datasym XR650
- Datasym XR651
- Datasym 6000 Series

- EliXR Touch Modular
- EliXR Touch All-In-One
- EliXR

# DATASYM SOFTWARE CONNECTION

- Symfinite Software<sup>TM</sup>
  - Payment Processing Module
  - SKU Module
  - Previous Balance Module
  - MICR Module
  - Gift Card Module
  - SIGIS Import Module

- Journal Capture Module
- Item File Converter Module
- Third Party Integration