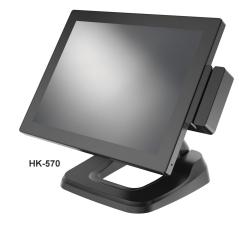

### Hisense HK-570 (Linux)

The HK-570 is a 15" true flat screen terminal. The low profile, double articulating, die cast stand allows the terminal to fold flat. The HK-570 powered by DatasymPRO is the perfect solution for the Retail and Quick Service Hospitality industries.